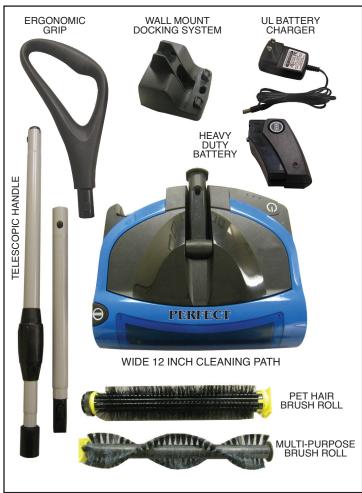

## **MULTI-PURPOSE COMMERCIAL SWEEPER**

WILL PICK UP ANYTHING ON CARPET OR HARD FLOORS

- Lightweight 4.6 lbs. -- Most Powerful Sweeper in a Compact Size
- Powered by a environmentally friendly rechargeable battery --NIMH Technology
- One full battery charge can last up to 50-plus cleanings
- Heavy-duty Charger / Input: AC100-240v 50/60 Hz 6w -- Can be used 110 or 240 Volts
- Wall Mounting Docking System for convenient storage
- No Bags -- EZ empty, large capacity dust pan
- Ergonomic top grip
- Telescopic Handle -- adjusts up or down for those hard-to-reach places
- · Lays flat to clean under beds and all furniture
- · Comes with extra pet hair brush roll for cleaning the toughest carpet or floor